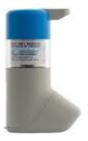

## How to use your Autohaler

- Shake the device well
- Remove the lid it comes off from the back
- Hold the inhaler upright and lift up the lever on the top of the device
- Take care not to cover the air vents on the bottom of the device
- Take a deep breath in and breathe out fully
- As you place the mouthpiece in your mouth, take a long, strong, deep breath in for as long as you can the device will make a loud "click". It is important that you continue to breath in when this happens.
- Remove from your mouth, holding your breath for up to 10 seconds.
- Push the lever down on the top of the device
- Wait 30 seconds then repeat above until the prescribed number of doses have been taken